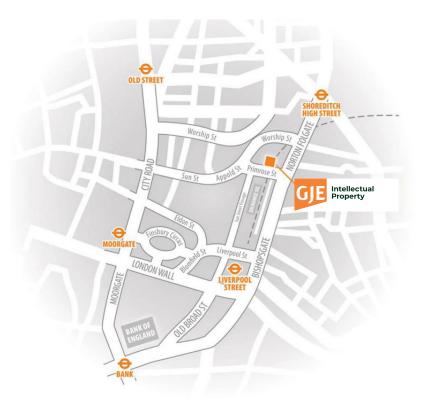

#### How to find us

Gill Jennings & Every LLP, The Broadgate Tower, 20 Primrose Street, London, EC2A 2ES, United Kingdom

Tel: +44 (0)20 7655 8500

# By train:

The nearest tube station to our office is Liverpool Street. This is served by the Metropolitan, Hammersmith & City, Circle and Central lines.

Moorgate is also a short walk away for the Northern, Circle and Metropolitan lines.

Liverpool Street Station also serves most mainline services from Essex and East Hertfordshire.

Walking directions from Liverpool Street Station:

Our office is less than 5 minutes' walk from the station. Look for Boots Pharmacy near Platform I for mainline services and with Boots on your left (and platform I to your right), walk down the passage way past the stores and coffee shops, out through the glass doors and up the steps in front of you into Exchange Square. Cross straight over Exchange Square and down the steps the other side. This brings you into Primrose Street and Broadgate Tower is the very tall building facing you, set back slightly from the road. The entrance is clear from the distinctive blue and green lights inside the foyer.

## By bus:

The Broadgate Tower is well serviced by major bus routes. Many operate along Bishopsgate and some run to and from the station itself. Please see the Transport for London Bus Route Map for Liverpool Street Station and Bishopsgate for more information