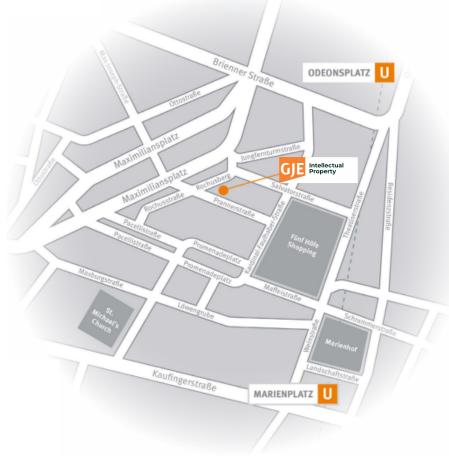

## How to find us

Prannerstraße 10 D-80333 München Germany

Tel: +49 (0) 89 877 666 30

Our Munich office allows us to support our clients when using the EPO and the German Patent and Trade Mark Office (DPMA) for patent, design and trademark matters. It is conveniently located just a tram ride from one of the main EPO buildings where hearings are held.

## By train:

The nearest subway (U-Bahn) station to our office is Marienplatz on the U3 and U6 lines.

The nearest suburban (S-Bahn) station is also Marienplatz.

Walking directions from Marienplatz:

Exit Marienplatz Station at the Weinstraße exit and turn left on Weinstraße.

Then turn left onto Maffeistraße and continue until you reach Kardinal-Faulhaber-Straße. Turn right and continue until Prannerstraße. Finally turn left and our office is on the right-hand side after a short walk.

## By air:

Our Munich office is approximately 45 minutes by S-Bahn (S1 or S8 lines) from Munich International Airport to Munich Marienplatz station and then 7 minutes by foot from there.

## By car:

Unfortunately, our office does not have a dedicated car park. There is on-road parking near the office, but only for a maximum of two hours. The Salvatorgarage which is open 24 hours is situated at Jungfernturmstrasse - 80333 München which is a short three minute walk to the office.