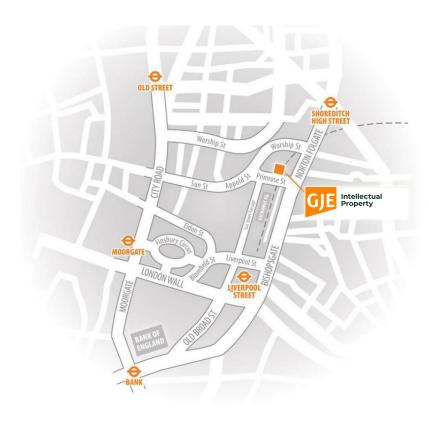

#### How to find us

Gill Jennings & Every LLP, The Broadgate Tower, 20 Primrose Street, London, EC2A 2ES, United Kingdom

Tel: +44 (0)20 7655 8500

#### By train:

The nearest tube station to our office is Liverpool Street. This is served by the Metropolitan, Hammersmith & City, Circle, Elizabeth, and Central lines.

Moorgate is also a short walk away for the Northern, Circle and Metropolitan lines.

# Walking directions from Liverpool Street Station:

Our office is less than 5 minutes' walk from the station. Look for Boots Pharmacy near Platform I for mainline services and with Boots on your left (and platform I to your right), walk down the passage way past the stores and coffee shops, out through the glass doors and up the steps in front of you into Exchange Square. Walk straight ahead across Exchange Square up the steps under Exchange House and down the steps the other side. This brings you to Primrose Street with The Broadgate Tower facing you, set back slightly from the road. The entrance is clear from the distinctive blue and green lights inside the foyer.